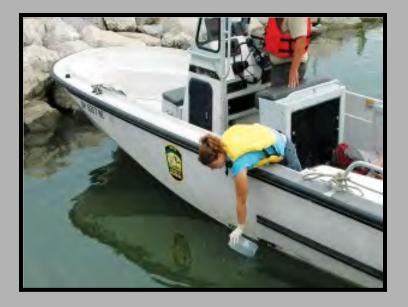

## **Our Asian Carp Surveillance Tool Box**

#### **Reconnaissance tools available**

- 1. Physical sampling
- 2. Monitoring commercial harvest
- 3. Public reporting