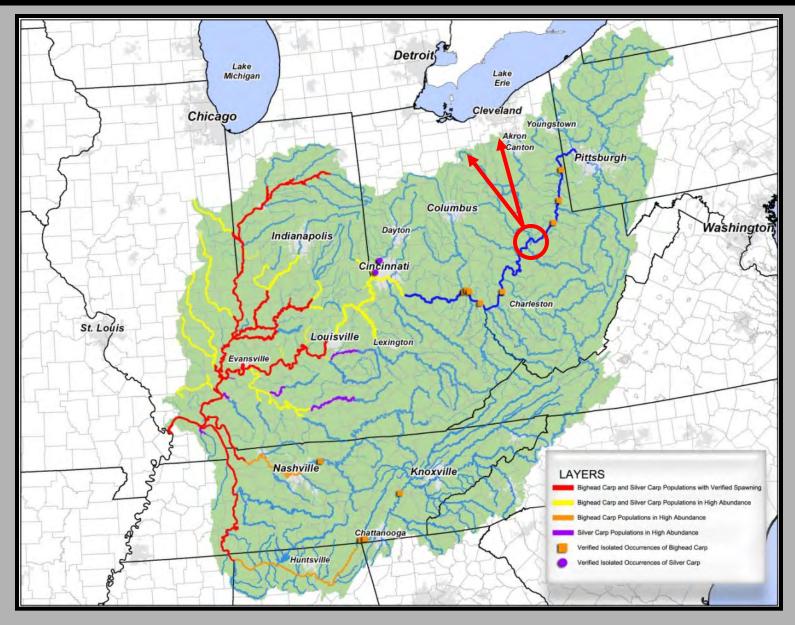

#### Muskingum River is Potential Conduit to Lake Erie

Asian carp threat to medium risk GLMRIS connections