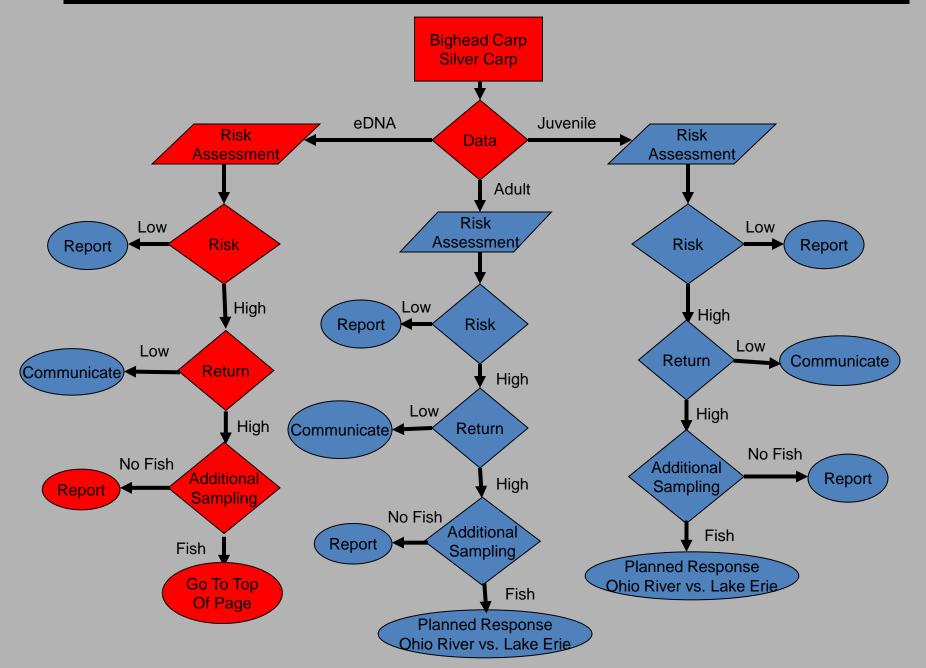

|                     |
| eDNA                                                                                    |      |      |        |      |                     |
| Mainstem                                                                                | Х    |      | Х      |      | Report              |
| Tributaries                                                                             | Х    |      | Х      |      | Report              |
| Reservoirs                                                                              | Х    |      | Х      |      | Report              |
| Muskingum River*                                                                        |      | X    |        | Х    | Additional Sampling |

# **Bighead/Silver Carp Assessment Flow Chart**



## **Our Asian Carp Surveillance Tool Box**

#### **Reconnaissance tools available**

- 1. Physical sampling
- 2. Monitoring commercial harvest
- 3. Public reporting