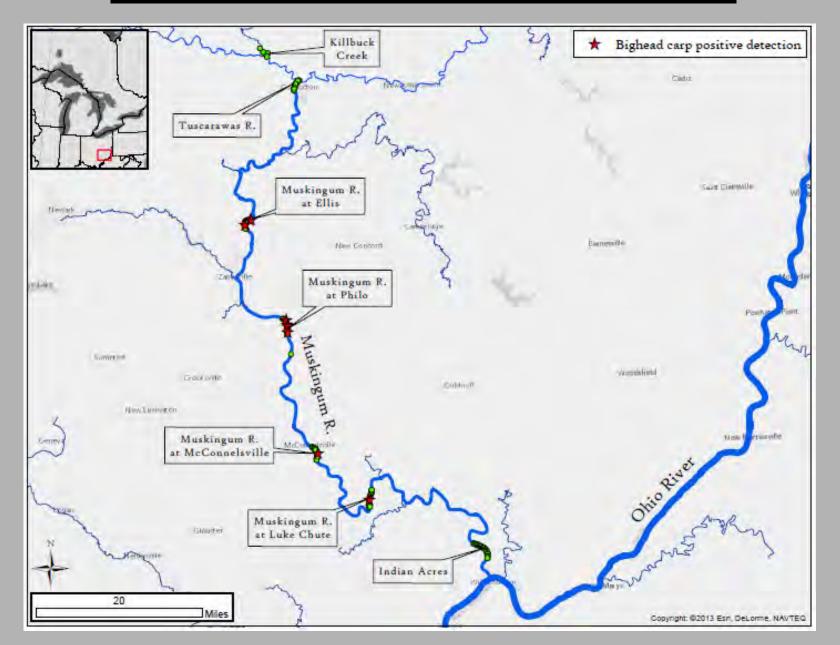

#### Muskingum River is Potential Conduit to Lake Erie

Asian carp threat to medium risk GLMRIS connections

### Muskingum River eDNA Sampling