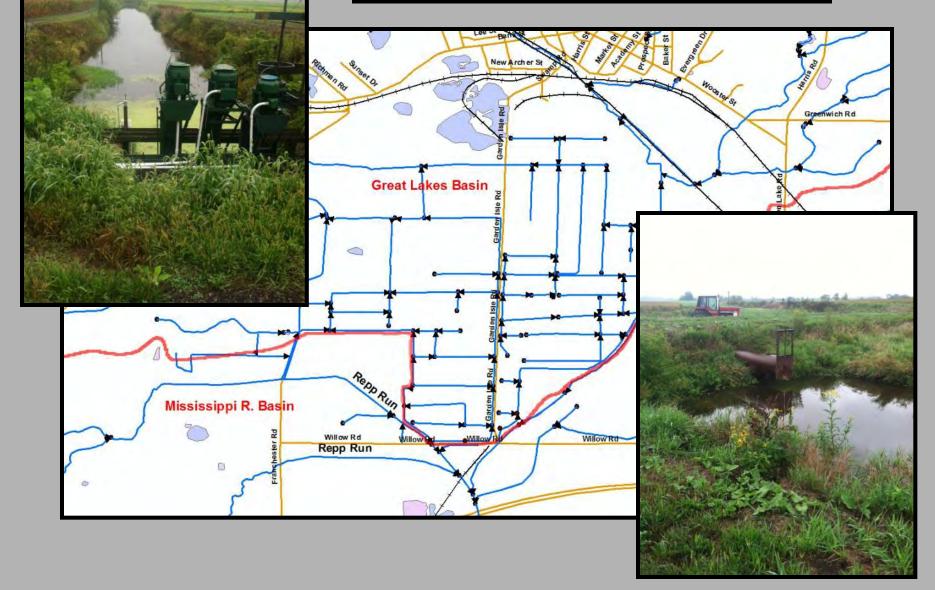

### Ohio Erie Canal Summit County, Ohio

# Little Killbuck Creek Medina County, Ohio