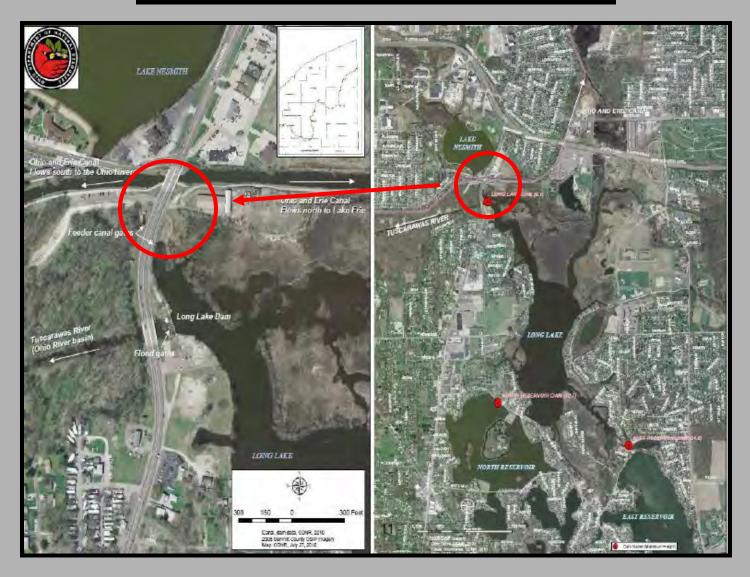

# **Ohio Asian Carp Tactical Plan**

- Lake Erie watershed: not yet established
- Ohio River watershed: established
- Grass carp: separate set of problems
- Communication







### Great Lakes Mississippi River Interbasin Study (GLMRIS)



#### Muskingum River is Potential Conduit to Lake Erie

Asian carp threat to medium risk GLMRIS connections



### Ohio Erie Canal Summit County, Ohio



# Little Killbuck Creek Medina County, Ohio



### Muskingum River eDNA Sampling



# **Asian Carp Decision Matrix**

| Draft Asian Carp Matrix<br>Risk (Threat to System) - Return (Ability to Eliminate Risk) |      |      |        |      |                     |
|-----------------------------------------------------------------------------------------|------|------|--------|------|---------------------|
| Habitat                                                                                 | Risk |      | Return |      |                     |
|                                                                                         | Low  | High | Low    | High | Action Taken        |
|                                                                                         |      |